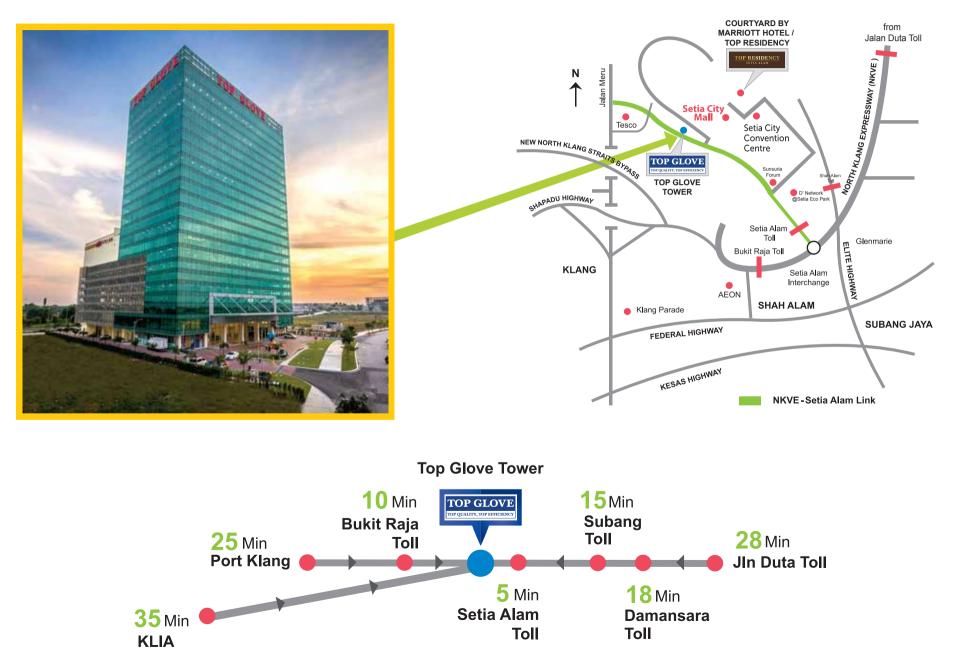

### MAP OF TOP GLOVE TOWER

**Top Glove Tower** is conveniently located in thriving township of Setia Alam in Selangor, Malaysia where is about 35 minutes from KLIA, 25 minutes from Port Klang, 15 minutes from Subang toll and 10 minutes from Bukit Raja toll.