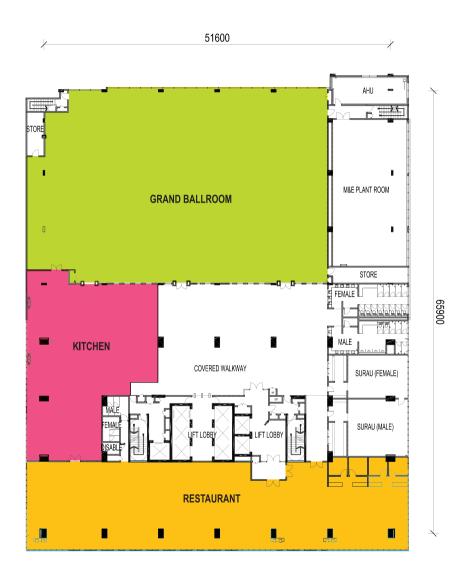

#### Level 9 Floor Plan

| Gross Floor Plan | : 35,284 sqft |
|------------------|---------------|
| 🎾 Ballroom       | : 13,670 sqft |
| Restaurant       | : 8,018 sqft  |
| 恳 Kitchen        | : 4,882 sqft  |