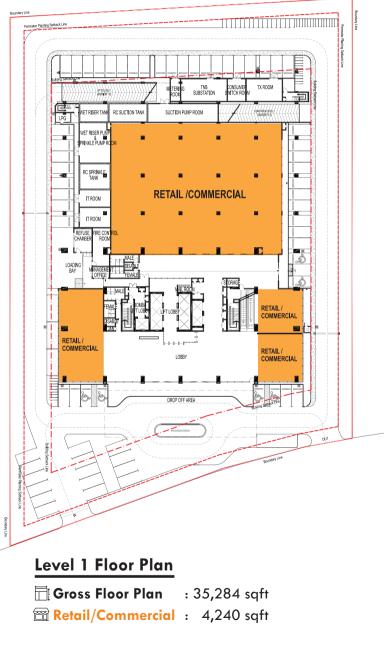

## FLOOR PLAN LAYOUT

| Gross Floor Plan  | : : | 35,284 sqft |
|-------------------|-----|-------------|
| Retail/Commercial | :   | 4,240 sqft  |