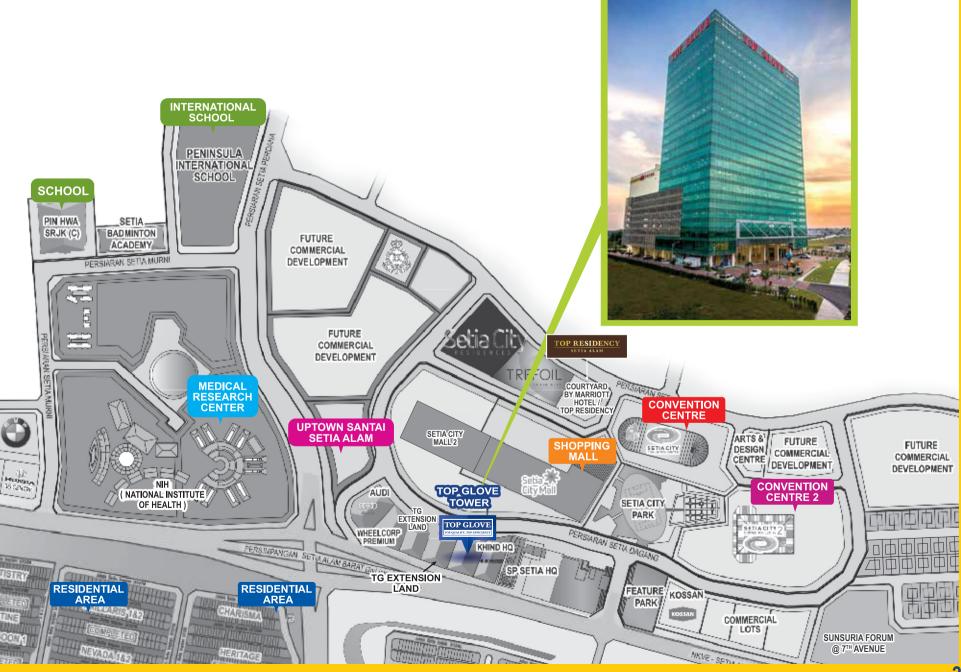

### MAP OF TOP GLOVE TOWER

**Top Glove Tower** is conveniently located in thriving township of Setia Alam in Selangor, Malaysia where is about 35 minutes from KLIA, 25 minutes from Port Klang, 15 minutes from Subang toll and 10 minutes from Bukit Raja toll.