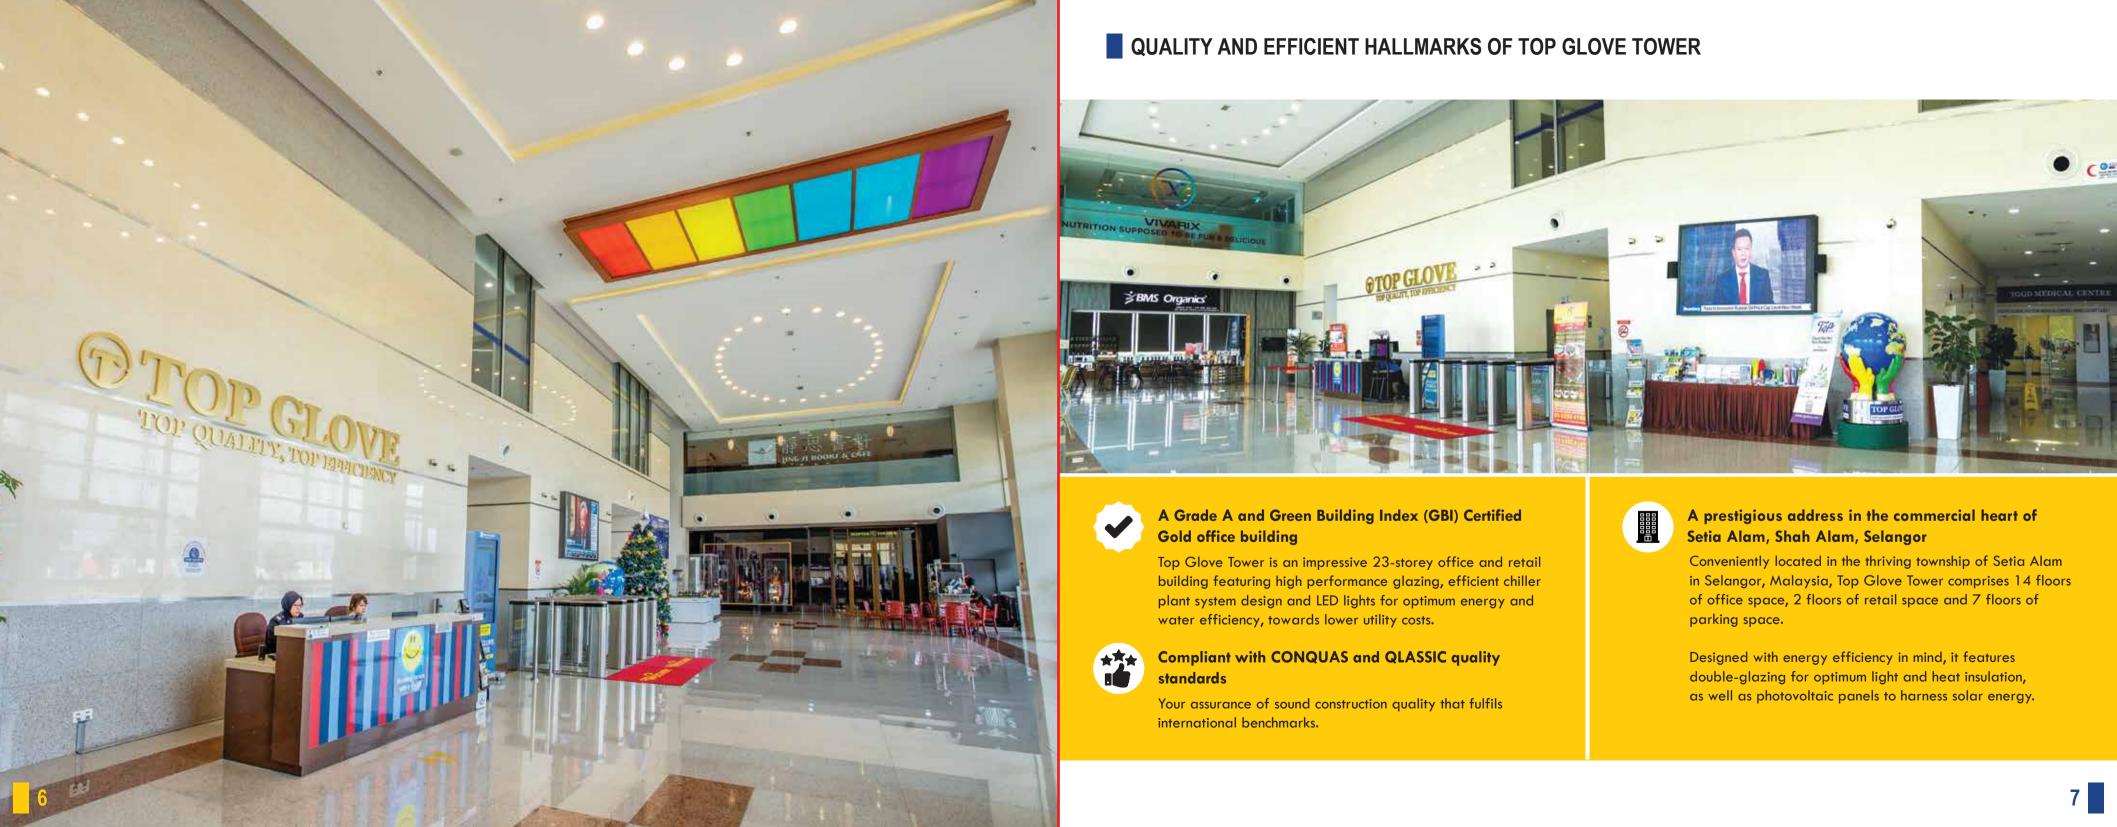

4

Green Building Index (GBI) Certified Gold Office Building Energy-efficient features, excellent accessibility and modern amenities make Top Glove Tower the preferred address for business

**ALLER DELT** 

### SPECIFICATIONS

Top Glove Tower | 16, Persiaran Setia Dagang, Setia Alam, Seksyen U13, 40170 Shah Alam, Selangor

**GPS Coordinates** | Latitude 3.107895 Longitude 101.458952

**Building Specifications** 

• Total Build Up Area : 644,659 ft<sup>2</sup> (Including Car Park) • Total Gross Floor Area : 410,017 ft<sup>2</sup> (Without Car Park) Net Lettable Area : 298,091 ft<sup>2</sup> Total Office Area : 240,798 ft<sup>2</sup> Total Retail Area : 57,293 ft<sup>2</sup> :23 • No. of Floors Office Floors : 14 Floors (Level 10 to Level 23) Retail Floors : 3 Floors (Level 1, Level 2 and Level 9) Car Park Floors : Level 3 to Level 8 • No. of Car Park Bays : 768 bays (indoor) 165 bays (outdoor)