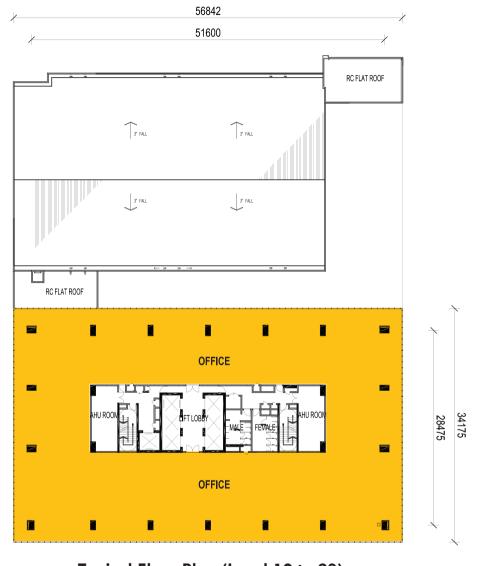

#### Typical Floor Plan (Level 10 to 23)

| 🕂 Gross Floor Plan | : 36,533 sqft |
|--------------------|---------------|
| Office             | : 17,405 sqft |

10