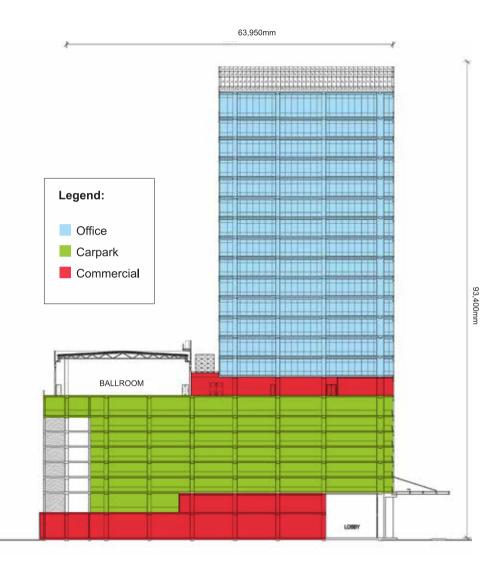

• Total Build Up Area : 644,659 ft<sup>2</sup> (Including Car Park) • Total Gross Floor Area : 410,017 ft<sup>2</sup> (Without Car Park) Net Lettable Area : 298,091 ft<sup>2</sup> Total Office Area : 240,798 ft<sup>2</sup> Total Retail Area : 57,293 ft<sup>2</sup> :23 • No. of Floors Office Floors : 14 Floors (Level 10 to Level 23) Retail Floors : 3 Floors (Level 1, Level 2 and Level 9) Car Park Floors : Level 3 to Level 8 • No. of Car Park Bays : 768 bays (indoor) 165 bays (outdoor)