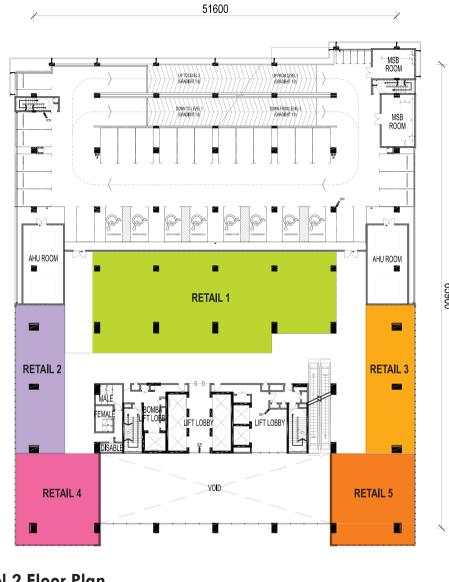

#### Level 2 Floor Plan

| Gross Floor Plan | : 36,533 sqft | 🛱 Retail 3 | : 1,582 sqft |
|------------------|---------------|------------|--------------|
| 🗃 Retail 1       | : 5,827 sqft  | 🛱 Retail 4 | : 1,668 sqft |
| 🗃 Retail 2       | : 1,582 sqft  | 🗃 Retail 5 | : 1,668 sqft |