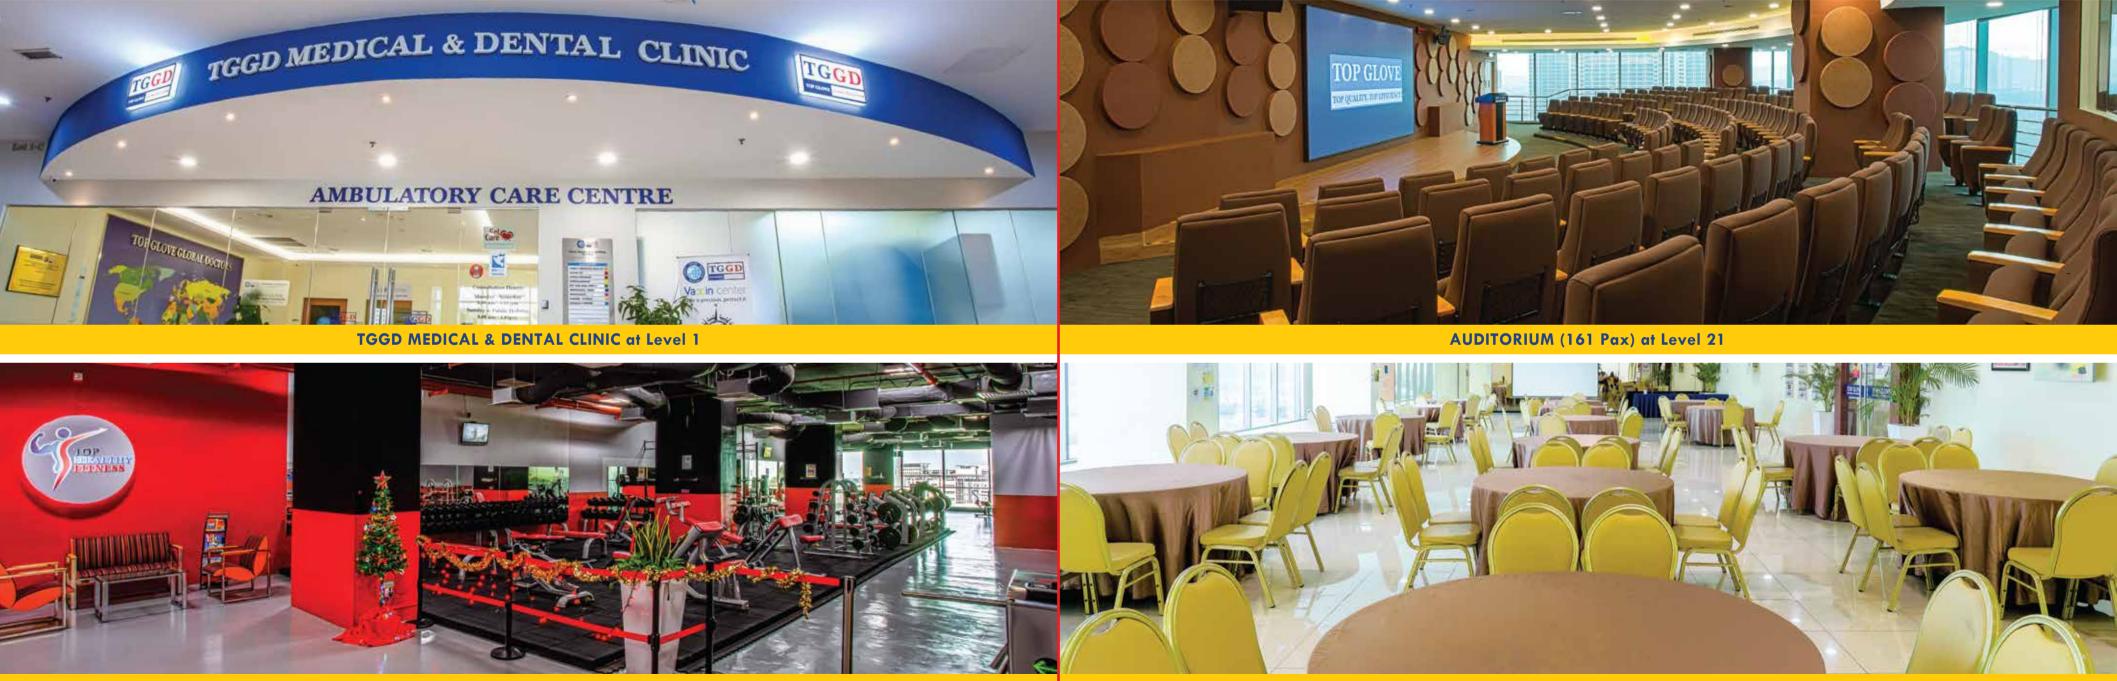

## **FACILITIES IN TOP GLOVE TOWER**

TOP GLOVE GRAND BALLROOM (1,000 Pax | 100 Tables) at Level 9

### **FACILITIES IN TOP GLOVE TOWER**

**TOP HEALTHY FITNESS at Level 10** 

### **FACILITIES IN TOP GLOVE TOWER**

HEALTHY EVENT HALL (350 Pax) at Level 21